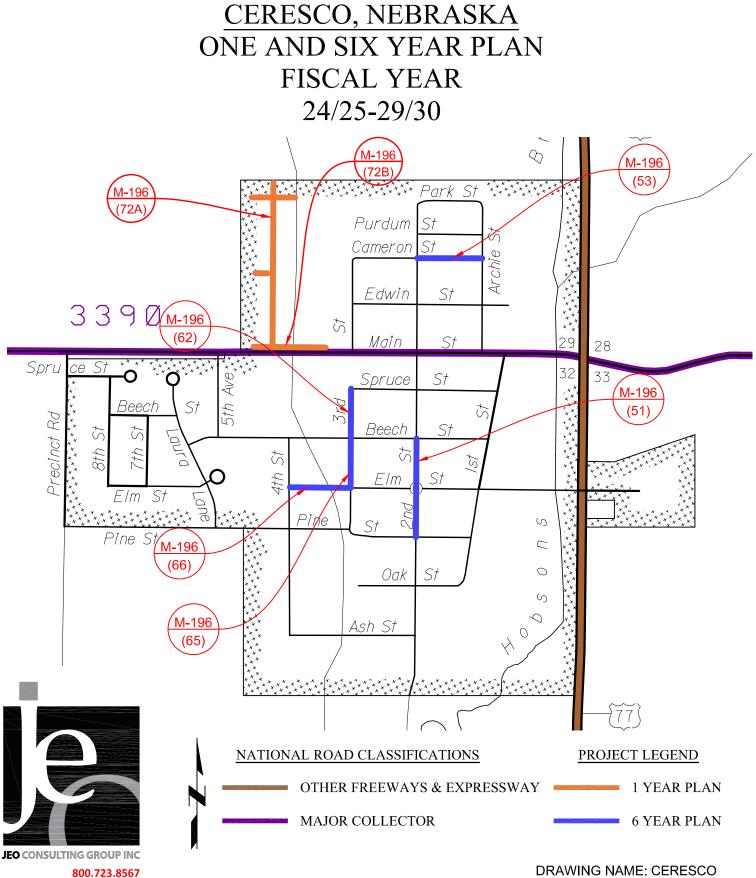

| One Year Plan - Fiscal Year 2024/2025 Projects (October 1st to September 30th) |              |                             |                            |                                                                                      | Village of Ceresco |                                  |  |
|--------------------------------------------------------------------------------|--------------|-----------------------------|----------------------------|--------------------------------------------------------------------------------------|--------------------|----------------------------------|--|
| Project #                                                                      | Street Name  | Start                       | End                        | Description of Work                                                                  | Length (mi)        | Est. Cost                        |  |
| M-196-(73)                                                                     | City Wide    |                             |                            | Street Patching                                                                      | Varies             | \$ 25,000                        |  |
| M-196-(72A)                                                                    | 4th Street   | Main Street                 | Park Street                | Concrete Paving, Curb/Gutter, Storm Sewer, Utilities, Grading<br>and Erosion Control | 0.24               |                                  |  |
|                                                                                | Park Street  | 110'West of<br>Hunter Drive | 100' West of<br>4th Street |                                                                                      | 0.09               | \$40,000<br>Rest by<br>Developer |  |
|                                                                                | Edwin Street | 4th Street                  | 100' West of<br>4th Street |                                                                                      | 0.02               |                                  |  |
| M-196-(72B)                                                                    | Main Street  | 350' West of<br>3rd Street  | 100' West of<br>4th Street | Add Curb and Gutter with Sidewalk                                                    | 0.1                | By Developer                     |  |
|                                                                                |              |                             |                            |                                                                                      |                    |                                  |  |
|                                                                                |              |                             |                            |                                                                                      |                    |                                  |  |
|                                                                                |              |                             |                            |                                                                                      |                    |                                  |  |

| Six Year Plan - Fiscal Year 2024/2025 to 2029/2030 Projects (October 1st to September 30th) |                |                         |               |                                                                                                                                                                                                                  |             | Village of Ceresco |  |  |
|---------------------------------------------------------------------------------------------|----------------|-------------------------|---------------|------------------------------------------------------------------------------------------------------------------------------------------------------------------------------------------------------------------|-------------|--------------------|--|--|
| Project #                                                                                   | Street Name    | Start                   | End           | Description of Work                                                                                                                                                                                              | Length (mi) | Est. Cost          |  |  |
| M-196-(53)                                                                                  | Cameron Street | 2nd Street              | Archie Street | Remove and replace street with new concrete address storm drainage (ditch clean out - curb/storm sewer).                                                                                                         | 0.10        | \$ 350,000         |  |  |
| M-196-(65)                                                                                  | 3rd Street     | Beech Street            | Elm Street    | Mill and overlay existing roadway (22' wide, 3" overlay) with                                                                                                                                                    | 0.08        | \$ 75,000          |  |  |
|                                                                                             | Elm Street     | 3rd Street Intersection |               | patching. Elm intersection reconstruction with concrete.                                                                                                                                                         |             |                    |  |  |
| M-196-(62)                                                                                  | 3rd Street     | Spruce Str.             | Beech Street  | Mill and overlay existing roadway (22' wide, 3" overlay). Add full<br>height curb outside of parking and drive-over curb adjacent to the<br>parking lot. Relocate sidewalk crossing also.                        | 0.08        | \$ 70,000          |  |  |
| M-196-(66)                                                                                  | Elm Street     | 3rd Street              | 4th Street    | Mill and overlay existing roadway (22' wide, 3" overlay) with patching as needed                                                                                                                                 | 0.08        | \$ 45,000          |  |  |
| M-196-(51)                                                                                  | 2nd Street     | Pine Street             | Beech Street  | Remove and replace street and parking with new concrete, update<br>sidewalks and address storm drainage. Coordinate with Village<br>utility improvements also needed in this area. (not included in<br>estimate) | 0.14        | \$ 700,000         |  |  |
|                                                                                             |                |                         |               |                                                                                                                                                                                                                  |             |                    |  |  |
|                                                                                             |                |                         |               |                                                                                                                                                                                                                  |             |                    |  |  |
|                                                                                             |                |                         |               |                                                                                                                                                                                                                  |             |                    |  |  |